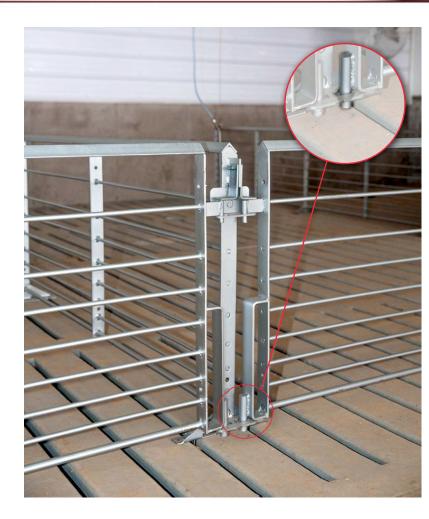

### Standard Features

- 304 grade Stainless Steel legs (L or triangle)
- 3/4" Bottom Rod
- Bottom rod 11/2" off floor
- Stainless Steel hardware and bottom tab
- Stainless Steel legs and can be L legs or triangle
- Can be Flapper style latches or 60 Series pin style (pin does not pull out of gate)
- No unhandy and costly pins to drop
- Designed to fit your buildings
- Silver paint as well as optional galvanizing gives a brighter room
- Stainless Steel legs are spaced to fit your floor style
- Gates can swing out either direction

# General Fencing Details