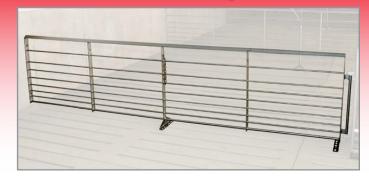

#### Nursery 26<sup>3</sup>/<sub>4</sub>" Tall

- 3/16" x 11/2" top angle
- 1/4" x 2" upright flats
- 7 rods
- Flapper style latches
- Standard leg is 6" triangle leg 12 gauge Stainless Steel
- Stainless Steel hardware and bottom tab

### Low Wean to Finish 32" Tall

- Used in Finishers and Nursery Buildings
- 3/16" x 1½" top angle
- 1/4" x 2" upright flats
- 7 rods 1/2" diameter
- Can be Flapper style latches or 60 Series pin style (pin does not pull out of gate)
- Standard leg is 12" triangle leg 10 gauge Stainless Steel
- Stainless Steel hardware and bottom tab

#### High Wean to Finish 36" Tall

- Used in finishers and big pen gestations
- 3/16" by 11/2" top angle
- 1/4" x 2" upright flats
- 8 fods 1/2" diameter
- Can be Flapper style latches or 60 Series pin style (pin does not pull out of gate)
- Standard leg is 12" triangle leg 1/4" thick Stainless Steel
- Stainless Steel hardware and bottom tab

### Boar Fencing 41 <sup>3</sup>/<sub>4</sub>" Tall

- 3/16" x 1<sup>1</sup>/<sub>2</sub>" upright flats
- 9 rods 1/2" diameter
- Places 31/4" off floor
- Can be Flapper style latches or 60 Series pin style (pin does not pull out of gate)
- Legs are Stainless Steel and can be L legs or triangle legs Stainless Steel
- Standard is 12" triangle leg 1/4" thick
- Stainless Steel hardware and bottom tab