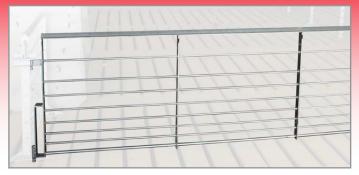

#### Nursery 26<sup>3</sup>/<sub>4</sub>" Tall

- 3/16" x 11/2" top angle
- 1/4" x 2" upright flats
- 7 rods
- Flapper style latches
- Standard leg is 6" triangle leg 12 gauge Stainless Steel
- Stainless Steel hardware and bottom tab

### Low Wean to Finish 32" Tall

- Used in Finishers and Nursery Buildings
- 3/16" x 1½" top angle
- 1/4" x 2" upright flats
- 7 rods 1/2" diameter
- Can be Flapper style latches or 60 Series pin style (pin does not pull out of gate)
- Standard leg is 12" triangle leg 10 gauge Stainless Steel
- Stainless Steel hardware and bottom tab

#### High Wean to Finish 36" Tall

- Used in finishers and big pen gestations
- 3/16" by 11/2" top angle
- 1/4" x 2" upright flats
- 8 fods 1/2" diameter
- Can be Flapper style latches or 60 Series pin style (pin does not pull out of gate)
- Standard leg is 12" triangle leg 1/4" thick Stainless Steel
- Stainless Steel hardware and bottom tab

### Boar Fencing 41 <sup>3</sup>/<sub>4</sub>" Tall

- 3/16" x 1<sup>1</sup>/<sub>2</sub>" upright flats
- 9 rods 1/2" diameter
- Places 31/4" off floor
- Can be Flapper style latches or 60 Series pin style (pin does not pull out of gate)
- Legs are Stainless Steel and can be L legs or triangle legs Stainless Steel
- Standard is 12" triangle leg 1/4" thick
- Stainless Steel hardware and bottom tab