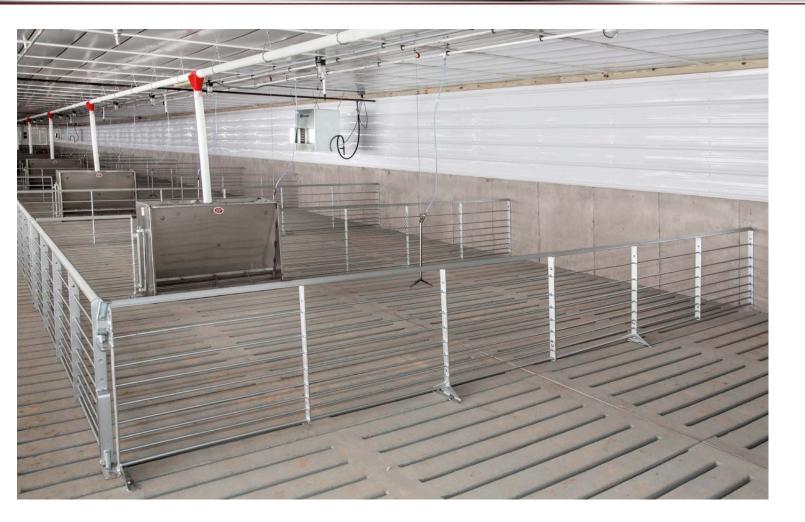

# Swine Fencing Let Us Design Your Complete Swine Structure

www.farmerboyag.com

### Standard Features

- 304 grade Stainless Steel legs (L or triangle)
- 3/4" Bottom Rod
- Bottom rod 11/2" off floor
- Stainless Steel hardware and bottom tab
- Stainless Steel legs and can be L legs or triangle
- Can be Flapper style latches or 60 Series pin style (pin does not pull out of gate)
- No unhandy and costly pins to drop
- Designed to fit your buildings
- Silver paint as well as optional galvanizing gives a brighter room
- Stainless Steel legs are spaced to fit your floor style
- Gates can swing out either direction

## Nursery & Wean-to-Finish Fencing

## High Wean-to-Finish & Boar Fencing