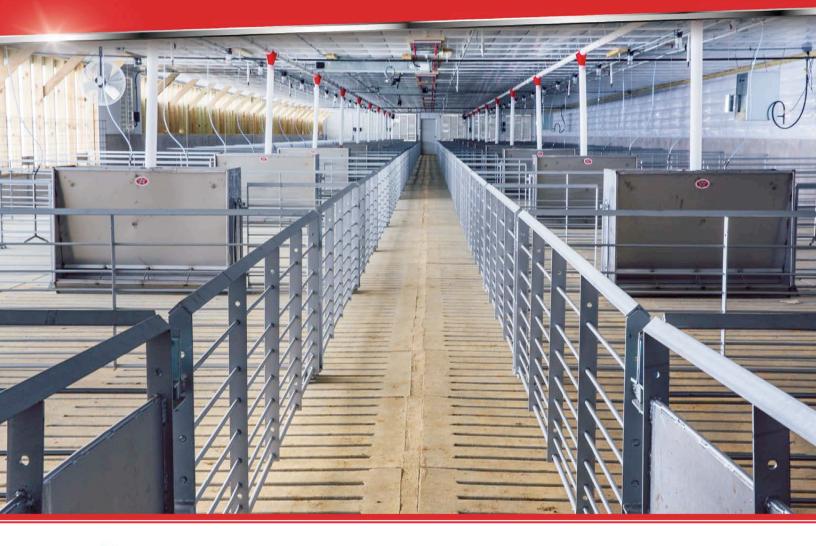

# Swine Fencing Let Us Design Your Complete Swine Structure

www.farmerboyag.com

### Standard Features

- 304 grade Stainless Steel legs (L or triangle)
- 3/4" Bottom Rod
- Bottom rod 11/2" off floor
- Stainless Steel hardware and bottom tab
- Stainless Steel legs and can be L legs or triangle
- Can be Flapper style latches or 60 Series pin style (pin does not pull out of gate)
- No unhandy and costly pins to drop
- Designed to fit your buildings
- Silver paint as well as optional galvanizing gives a brighter room
- Stainless Steel legs are spaced to fit your floor style
- Gates can swing out either direction

## Nursery & Wean-to-Finish Fencing

## High Wean-to-Finish & Boar Fencing