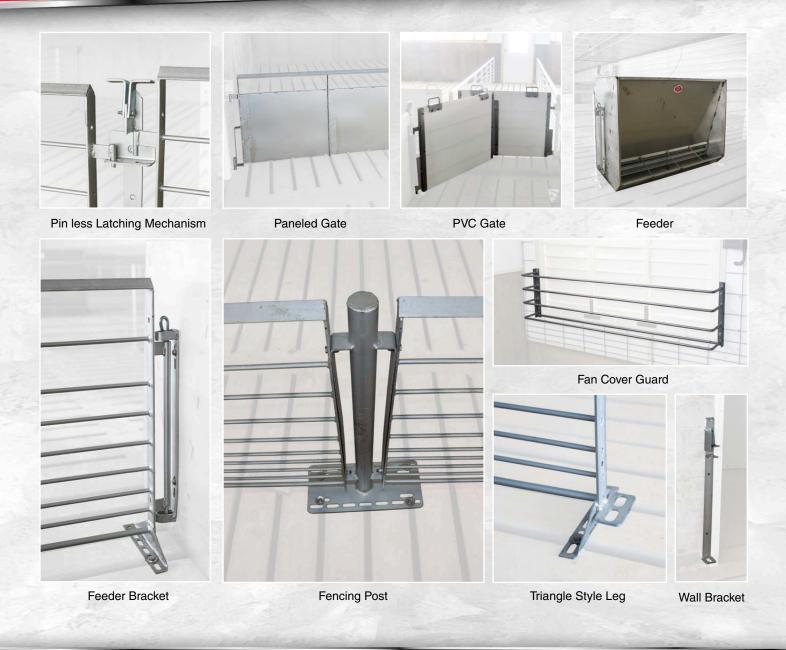

# General Fencing Details

### Standard Features

- 304 grade Stainless Steel legs (L or triangle)
- 3/4" Bottom Rod
- Bottom rod 11/2" off floor
- Stainless Steel hardware and bottom tab
- Stainless Steel legs and can be L legs or triangle
- Can be Flapper style latches or 60 Series pin style (pin does not pull out of gate)
- No unhandy and costly pins to drop
- Designed to fit your buildings
- Silver paint as well as optional galvanizing gives a brighter room
- Stainless Steel legs are spaced to fit your floor style
- Gates can swing out either direction